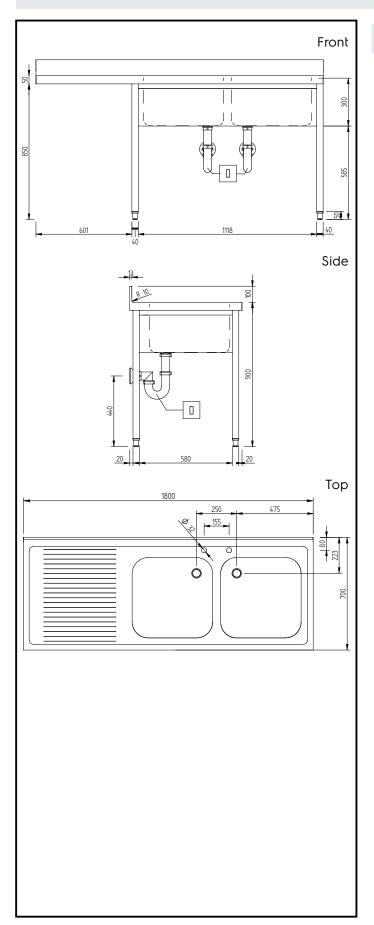

### **Key Information:**

External dimensions, Width:

134126 (GLR2SSPE)

External dimensions, Depth:

External dimensions, Height:

Upstand Dimensions, Height:

Upstand Dimensions, Depth:

Upstand Dimensions, Radius:

R=10

Bowls number

1800 mm

1000 mm

13 mm

R=10

**Bowl dimensions** 500x500xH300

Worktop thickness: 50 mm Net weight: 43 kg