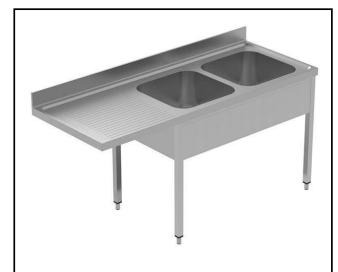

134126 (GLR2SSPE)

Sink Unit with 2 bowls (500x500x290mm) and lefthand drainer, 1800mm

#### Item No.

Enhanced stability and solid construction thanks to the welded frame and legs. The 50mm high worktop in 304 AISI stainless steel, with Scotch Brite finishing 10/10 mm in thickness, has antidrip edges, welded corners and overflow rim along the top. 2 welded and polish sink bowls in 304 AISI stainless steel supplied with overflow pipe and 2" drain hole. Upstand h=100mm with 10mm radius corner covered on the back with AISI 304 stainless steel spot welded profile. Square section legs and height adjustable feet (-20 +30 mm) in 304 AISI stainless steel.

#### Construction

- Welded frame and legs.
- Worktop with 50mm high profile, is in stainless steel Scotch Brite finishing, 10/10 in thickness with anti-drip edges and welded corners and overflow rim along the top.
- Constructed entirely in 304 AISI stainless steel.
- Drainers are sound-deadened with stainless steel reinforcement bars.
- Upstand back completely covered with Stainless Steel welded profile.
- Square section legs (40x40mm, 10/10 in thickness) and height-adjustable feet (-20/+30mm).
- Accessories:-set of castors as alternative to the feet, can be fitted as optional.